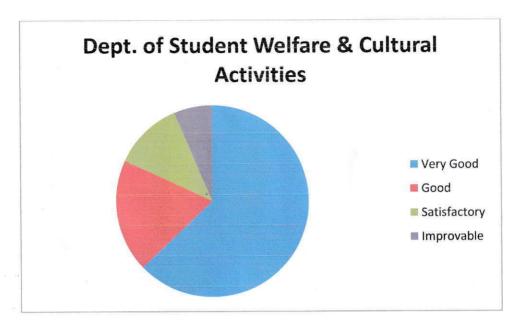

| 5 | Dept. of Student Welfare & Cultural Activities |            |     |    |    |    |
|---|------------------------------------------------|------------|-----|----|----|----|
|   | A)                                             | Planning   | 119 | 43 | 10 | 5  |
| - | B)                                             | Execution  | 113 | 27 | 20 | 17 |
|   | C)                                             | Evaluation | 102 | 31 | 32 | 12 |