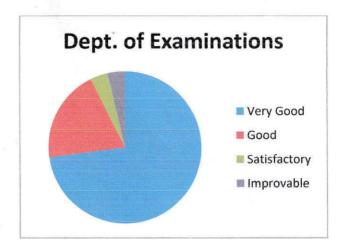

## 2020-21

| Sr.<br>No. | Feat                  | tures      | Very<br>Good | Good | Satisfactory | Improvable |
|------------|-----------------------|------------|--------------|------|--------------|------------|
| 1          | Dept. of Examinations |            |              |      |              |            |
|            | (A)                   | Planning   | 118          | 47   | 7            | 5          |
|            | B)                    | Execution  | 139          | 27   | 6            | 5          |
|            | C)                    | Evaluation | 130          | 31   | 7            | 9          |