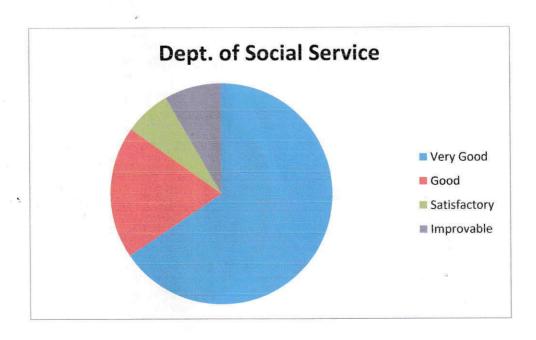

| 6 | Dept. of | Social Service |     |    |    |    |
|---|----------|----------------|-----|----|----|----|
|   | A)       | Planning       | 121 | 28 | 15 | 13 |
|   | B)       | Execution      | 118 | 35 | 12 | 12 |
|   | C)       | Evaluation     | 109 | 40 | 9  | 19 |