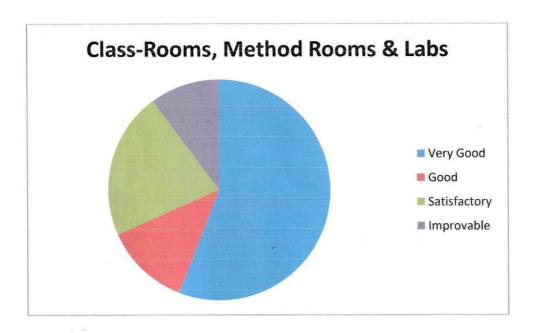

| 112 | 28  | 21     | 16        |
|-----|-----|--------|-----------|
|     | 112 | 112 28 | 112 28 21 |

| 9 Class-Rooms, Method Rooms & Labs | 99 | 38 | 22 | 18 |
|------------------------------------|----|----|----|----|
|------------------------------------|----|----|----|----|