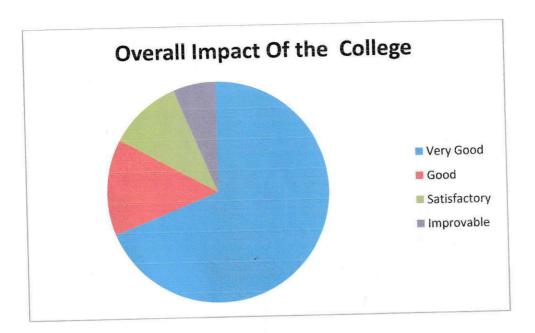

| 22-22-24 |     |        |           |
|----------|-----|--------|-----------|
| 122      | 25  | 19     | 11        |
|          | 122 | 122 25 | 122 25 19 |